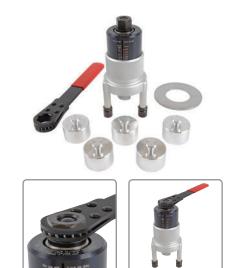

## Elcometer 106/6 Adhesion Tester for Coatings on Concrete

The Elcometer 106/6 Adhesion Tester has been specifically designed to measure coatings on concrete.

Operating in a similar way to the regular Elcometer 106 Adhesion Tester, the Elcometer 106/6 uses a 50mm (2") diameter dolly for testing coatings on concrete.

The Elcometer 106/6 is fully portable and supplied in a carry case - making it ideal for on site tests.

STANDARDS:

ASTM D 7234, BS 1881-207, DIN 1048-2, EN 1542, EN 12636

| Technical Specification |                                                                                                                                                                      | С           |
|-------------------------|----------------------------------------------------------------------------------------------------------------------------------------------------------------------|-------------|
| Part Number             | Description                                                                                                                                                          | Certificate |
| F1066                   | Elcometer 106 Coatings on Concrete Adhesion Tester - Scale 6                                                                                                         | 0           |
| Range                   | 0 - 3.5MPa (N/mm²) 0 - 500psi                                                                                                                                        |             |
| Dimensions              | 105 x 210mm (4 x 8")                                                                                                                                                 |             |
| Packing List            | king List Elcometer 106/6 Coatings on Concrete Adhesion Tester, 5 x 50mm (2") dollies, support r<br>adhesive, ratchet spanner, carry case and operating instructions |             |

| Accessories  |                                        |           |                         |
|--------------|----------------------------------------|-----------|-------------------------|
| T10618570    | 50mm (2") Diameter Dollies (Pack of 5) | T99912906 | Araldite Epoxy Adhesive |
| KT001910P122 | 50mm (2") Diameter Dolly Cutting Tool  |           |                         |