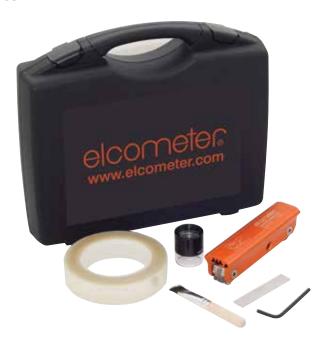

The Elcometer 1542 is available on its own (Basic Kit) or as a Full Kit which includes a brush, magnifier & ISO or ASTM adhesive tape. There are also Advanced Kits which include all three (1, 2 & 3mm) cross hatch adhesion testers, together with either ISO or ASTM adhesive tape.

Packing List

Basic Kit: 1 x Elcometer 1542 Cross Hatch Tester<sup>1</sup>, cutter angle adjustment tool, hexagonal wrench, transit case & user guide

Full Kit: Basic Kit plus: brush, magnifier (x8) & ISO or ASTM adhesive tape

**Advanced Kit:** 3 x Elcometer 1542 Cross Hatch Testers (1, 2 & 3mm), cutter angle adjustment tool, hexagonal wrench, brush, magnifier (x8), ISO or ASTM adhesive tape, transit case & user guide

<sup>&</sup>lt;sup>1</sup> 6 x 1mm, 6 x 2mm or 6 x 3mm cutter dependent on Part Number