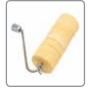

### Accessories

Standard wand T27

A universal flat sponge to suit almost all applications

Spare flat sponge set
Pack of 3 sponges;
150 x 60 x 25mm (6 x 2.3 x 1")

T27016867

T27018050

Roller sponge wand Ideal for large flat surface

inspection

Spare roller sponge

T27016960

T27018051

Separate wand adaptor T27016999

with belt clip - converts the gauge into a separate pinhole detector

**Telescopic wand adaptor** with belt clip - extends to 1m(39"),