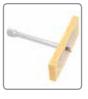

### Accessories

Standard wand T27

A universal flat sponge to suit almost all applications

Spare flat sponge set
Pack of 3 sponges;
150 x 60 x 25mm (6 x 2.3 x 1")

T27016867

T27018050

Roller sponge wand Ideal for large flat surface