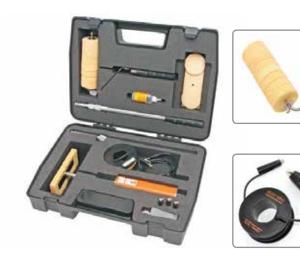

# **Elcometer 270** Pinhole Detection Inspection Kit

The Elcometer 270 Pinhole Detectors Inspection Kit utilises the wet sponge technique and has been designed to set a new standard for wet sponge detectors - a high quality, low voltage detector with similar accessories to a high voltage spark tester.

## Technical Specification

| Model        | Description                                                                                                                                                                                               |
|--------------|-----------------------------------------------------------------------------------------------------------------------------------------------------------------------------------------------------------|
| T27018191    | Elcometer 270 Inspection Kit                                                                                                                                                                              |
| Packing List | Separate wand handle & lead, roller wand, 10m (32') signal return cable, extension pieces, telescopic extension, belt clip, bottle of wetting agent, AA batteries, spare flat sponge, spare roller sponge |