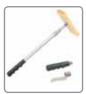

inspection

Spare roller sponge

T27016960

T27018051

Separate wand adaptor T27016999

with belt clip - converts the gauge into a separate pinhole detector

**Telescopic wand adaptor** with belt clip - extends to 1m(39"),

ideal for floors or high areas

T27016998

T27018024

Extension piece

T27016965

420mm (16.5") extensions to expand operators reach

Additional extension pieces can be connected to each other

Wetting agent