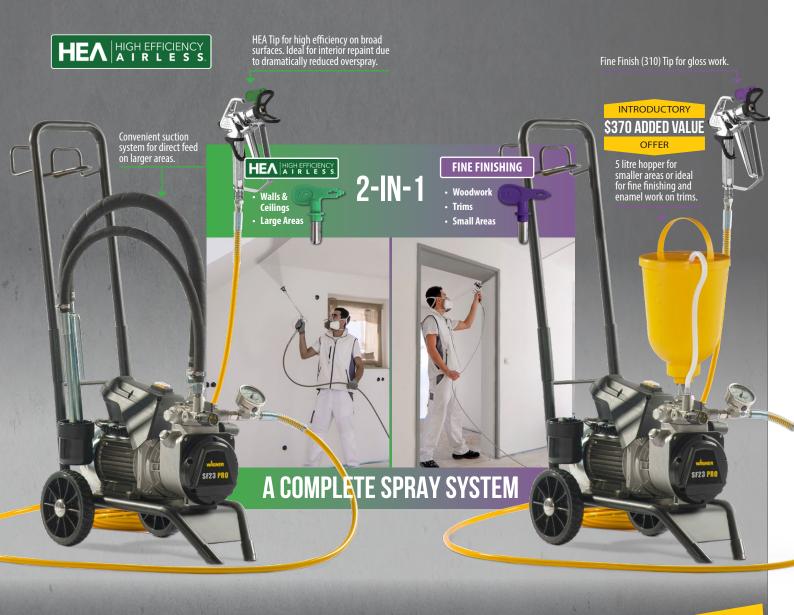

# **SuperFinish SF23 Pro** VERSATILE 2-IN-1 AIRLESS DIAPHRAGM SPRAYPACK

- The perfect all-rounder offering excellent value for money
- No pulsation for perfect results
- The addition of a 5ltr hopper makes this unit perfect for smaller airless applications, or it can be used for fine finishing work

## THE BENEFITS OF DIAPHRAGM PUMP TECHNOLOGY

Diaphragm pumps are a great choice when it comes to handling a wide variety of materials, from thin liquids to high-viscosity paints. QLS technology and low stroke frequency puts less stress on the components, significantly extending the service life of the pump and reducing maintenance costs. Valves are made of wear-resistant carbide and the diaphragm is made of solvent resistant polyamide. The SF23 Pro diaphragm pump has no noticeable pulsation, which when coupled with the hopper makes it ideal for fine finish work and small colour runs.

#### **SF23 PRO INCLUSIONS**

| SF23 Pro                                               |
|--------------------------------------------------------|
| Flexible suction hose                                  |
| 5 litre hopper                                         |
| 15m airless hose                                       |
| HEA pressure gauge                                     |
| Vector Pro 4-finger airless gun                        |
| 517 HEA Pro Tip                                        |
| 310 Fine Finish Tip                                    |
| Tool bag; incl. wrench 41mm/22mm/19mm and screw driver |
|                                                        |