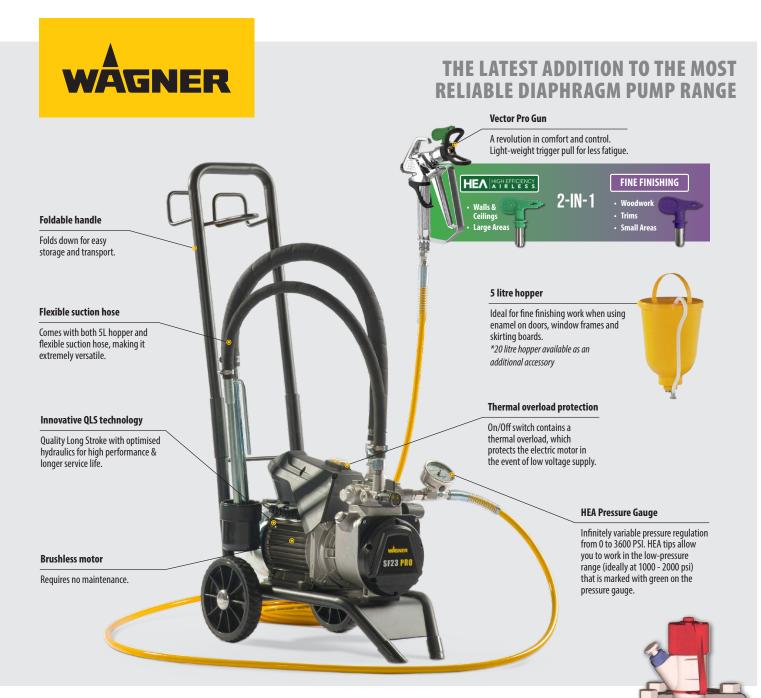

## THE BENEFITS OF DIAPHRAGM PUMP TECHNOLOGY

Diaphragm pumps are a great choice when it comes to handling a wide variety of materials, from thin liquids to high-viscosity paints. QLS technology and low stroke frequency puts less stress on the components, significantly extending the service life of the pump and reducing maintenance costs. Valves are made of wear-resistant carbide and the diaphragm is made of solvent resistant polyamide. The SF23 Pro diaphragm pump has no noticeable pulsation, which when coupled with the hopper makes it ideal for fine finish work and small colour runs.

#### **SF23 PRO INCLUSIONS**

| SF23 Pro                                               |
|--------------------------------------------------------|
| Flexible suction hose                                  |
| 5 litre hopper                                         |
| 15m airless hose                                       |
| HEA pressure gauge                                     |
| Vector Pro 4-finger airless gun                        |
| 517 HEA Pro Tip                                        |
| 310 Fine Finish Tip                                    |
| Tool bag; incl. wrench 41mm/22mm/19mm and screw driver |
|                                                        |

#### **TECHNICAL DATA**

| Motor Rating:            | 1.3 kW                                                            |
|--------------------------|-------------------------------------------------------------------|
| Gun / Tip Included:      | Vector Pro 4-finger gun<br>517 HEA Pro Tip<br>310 Fine Finish Tip |
| Hose Length:             | 15 m                                                              |
| Max. Operating Pressure: | 3600 psi                                                          |
| Max. Flow Rate:          | 2.6 l/min                                                         |
| Weight:                  | 27 kg                                                             |
| Part Number:             | 2395486H5                                                         |