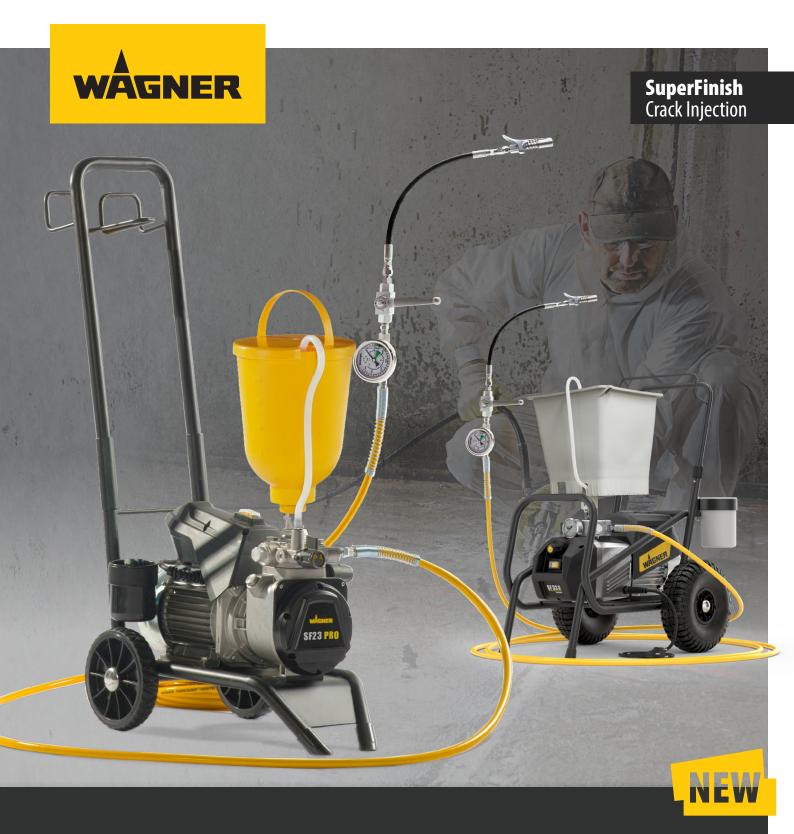

# SuperFinish SF23 Pro i & SF33 Pro i PROFESSIONAL CRACK INJECTION

- Precise, user-friendly and efficient in filling and redevelopment
- QLS Quality Long Stroke diaphragm pump ideal for both high and low viscosity materials
- Suitable for a range of materials: epoxy, polyurethane (PU), SPUR foam and aqueous solutions

# FOR PRECISE CONCRETE REPAIR AND INJECTION