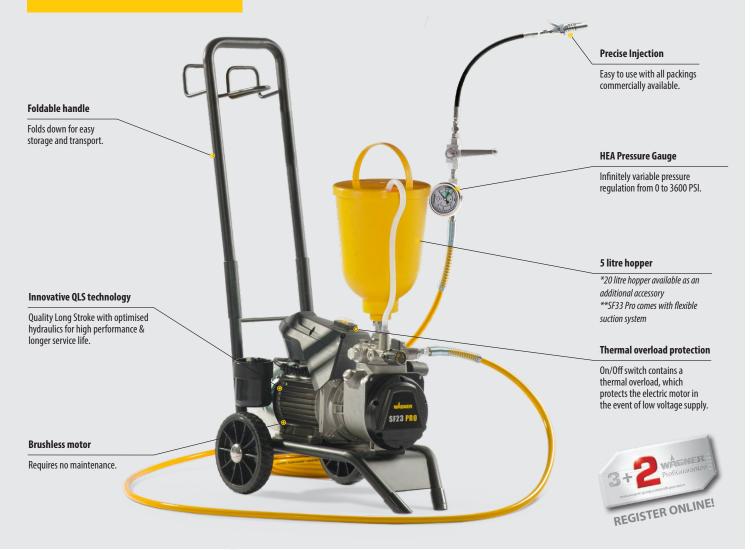

## THE BENEFITS OF DIAPHRAGM PUMP TECHNOLOGY

Diaphragm pumps are a great choice when it comes to handling a wide variety of materials, from thin liquids to high-viscosity paints. QLS technology and low stroke frequency puts less stress on the components, significantly extending the service life of the pump and reducing maintenance costs. Valves are made of wear-resistant carbide and the diaphragm is made of solvent resistant polyamide.

#### **INCLUSIONS**

| SF23 Pro or SF33 Pro                                      |
|-----------------------------------------------------------|
| 15m airless hose                                          |
| 5 litre hopper (SF23 Pro)   20 litre hopper (SF33 Pro)    |
| HEA pressure gauge                                        |
| Injection Lance with ball valve                           |
| Tool bag; incl. wrench 41mm/22mm/19mm<br>and screw driver |

### **TECHNICAL DATA**

|                          | SF23 Pro i               | SF33 Pro i               |
|--------------------------|--------------------------|--------------------------|
| Part Number:             | 2395486i                 | 2409323i                 |
| Motor Rating:            | 1.3 kW                   | 2.2 kW                   |
| Lance Included:          | Injection Lance Complete | Injection Lance Complete |
| Hose Length:             | 15 m                     | 15 m                     |
| Max. Operating Pressure: | 3600 psi                 | 3600 psi                 |
| Max. Flow Rate:          | 2.6 l/min                | 4.31 l/min               |
| Weight:                  | 27 kg                    | 43 kg                    |