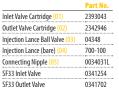

# SuperFinish SF23 Pro i & SF33 Pro i PROFESSIONAL CRACK INJECTION

- Precise, user-friendly and efficient in filling and redevelopment
- QLS Quality Long Stroke diaphragm pump ideal for both high and low viscosity materials
- Suitable for a range of materials: epoxy, polyurethane (PU), SPUR foam and aqueous solutions

www.wagneraustralia.com.au



# FOR PRECISE CONCRETE REPAIR AND INJECTION



# SPARE PARTS AVAILABLE





## THE BENEFITS OF DIAPHRAGM PUMP TECHNOLOGY

Diaphragm pumps are a great choice when it comes to handling a wide variety of materials, from thin liquids to high-viscosity paints. QLS technology and low stroke frequency puts less stress on the components, significantly extending the service life of the pump and reducing maintenance costs. Valves are made of wear-resistant carbide and the diaphragm is made of solvent resistant polyamide.



#### **INCLUSIONS**

| SF23 Pro or SF33 Pro                                      |
|-----------------------------------------------------------|
| 15m airless hose                                          |
| 5 litre hopper (SF23 Pro)   20 litre hopper (SF33 Pro)    |
| HEA pressure gauge                                        |
| Injection Lance wit