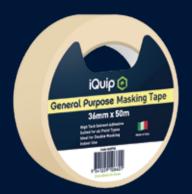

- High Tack Solvent Adhesive

- Excellent Double Masking

- Indoor Use

Adhesion

- All Paint Types

**MOST POPULAR** 

- Clean Release With No Residue When Removed Once Coating Is Dry, & Within 30 Days
- No Paint Bleed
- Use With All Paint Types
- Medium Tack Acrylic Adhesive - Outdoor & Indoor Application
- Razor Sharp Paint Lines