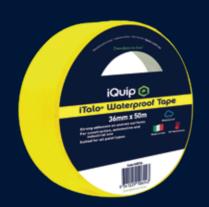

- Use With All Paint Types

- Clean Release With No Residue When Removed Within 48 Hours
- Excellent For Double Masking
- Strong, Non-tear Removal
- Highly Resistant To Moisture & Water
- All Paint Types , Construction, Industrial & Automotive Application
- Medium Tack Solvent Adhesive
- Outdoor & Indoor Application
- Clean Release With No Residue When Removed Within 14 Days Of Application
- Sharp Paint Lines
- Strong Non-tear Removal
- Highly Resistant To Moisture & Water
- Medium Tack Acrylic Adhesive
- Outdoor & Indoor Application
- Never Any Residue (180+days)
- Razor Sharp Lines & Zero Paint Bleed -Waterproof
- Effortless Non-tearing Removal
- Suited For All Paint Types Including Two Pack, Automotive & More.
- Highest Quality Finish "SimplyThe Best"