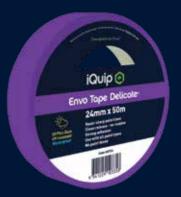

- LowTack Acrylic Adhesive For High Tack Solvent Adhesive Delicate & Recently Painted Surfaces Outdoor & Indoor Application
- Outdoor & Indoor Application
   Clean Release With No Residue
  When Removed Once Coating
  Is Dry, & Within 60 Days