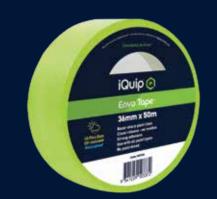

- High Tack Solvent Adhesive

- Excellent Double Masking

- Indoor Use

Adhesion

- All Paint Types

**MOST POPULAR** 

- Clean Release With No Residue When Removed Once Coating Is Dry, & Within 30 Days
- No Paint Bleed
- Use With All Paint Types
- Medium Tack Acrylic Adhesive - Outdoor & Indoor Application
- Razor Sharp Paint Lines