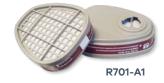

## **Product Specifications**

| Product Code | Description                                               | Pack Qty | Carton Qty | Barcode       |
|--------------|-----------------------------------------------------------|----------|------------|---------------|
| R690-L       | Silicone Full Face Mask only - Large                      | 1        | 10         | 9341993009634 |
| R680-M       | Silicone Full Face Mask only - Medium                     | 1        | 10         | 9341993000686 |
| R690P        | Silicone Full Face Mask Kit with A1P2 cartridges - Large  | 1        | 10         | 9341993008293 |
| R680P        | Silicone Full Face Mask Kit with A1P2 cartridges - Medium | 1        | 10         | 9341993009320 |
| R7N11-P2     | P2 Particulate Prefilter                                  | 1        | 10         | 9341993008262 |
| R510         | Prefilter Holder                                          | 1        | 10         | 9341993008279 |
| R701-A1      | A1 Organic Vapour Cartridge                               | 1        | 30         | 9341993008286 |
| R703-ABEK1   | ABEK1 Gas Filter Cartridge                                | 1        | 30         | 9341993008859 |
| R680PLC-100  | Full Face Lens Cover to suit R680                         | 1        | 10         | 9341993008309 |