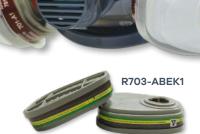

## **Product Specifications**

| Product Code | Description                                               | Pack Qty | Carton Qty | Barcode       |
|--------------|-----------------------------------------------------------|----------|------------|---------------|
| R690-L       | Silicone Full Face Mask only - Large                      | 1        | 10         | 9341993009634 |
| R680-M       | Silicone Full Face Mask only - Medium                     | 1        | 10         | 9341993000686 |
| R690P        | Silicone Full Face Mask Kit with A1P2 cartridges - Large  | 1        | 10         | 9341993008293 |
| R680P        | Silicone Full Face Mask Kit with A1P2 cartridges - Medium | 1        | 10         | 9341993009320 |
| R7N11-P2     | P2 Particulate Prefilter                                  | 1        | 10         | 9341993008262 |
| R510         | Prefilter Holder                                          | 1        | 10         | 9341993008279 |
| R701-A1      | A1 Organic Vapour Cartridge                               | 1        | 30         | 9341993008286 |
| R703-ABEK1   | ABEK1 Gas Filter Cartridge                                | 1        | 30         | 9341993008859 |
| R680PLC-100  | Full Face Lens Cover to suit R680                         | 1        | 10         | 9341993008309 |