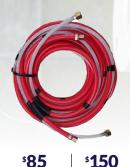

**\$23** 

\$49

Devilbiss Advance
1 8mm pressure feed con-

P/N COATINGS 17

eed conv feed 1.4 | 1.8 | 2.5

P/N COATINGS 16-1.4 P/N COATINGS 16-1.8 P/N COATINGS 16-2.5 Air / Fluid Hose set 5Mtr & 10 Mt

10 Mtr

5Mtr