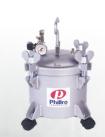

| Phillro Pressure Pots |                               |        |  |  |
|-----------------------|-------------------------------|--------|--|--|
| Coatings18            | 10 Ltr Pot - No agitation     | \$575  |  |  |
| Coatings19            | 10 Ltr Pot - Manual agitation | \$665  |  |  |
| Coatings20            | 10 Ltr Pot - Air agitation    | \$1035 |  |  |
| Coatings21            | 20 Ltr Pot - No agitation     | \$985  |  |  |
| Coatings22            | 20 Ltr Pot - Manual agitation | \$1030 |  |  |
| Coatings23            | 20 Ltr Pot - Air agitation    | \$1665 |  |  |