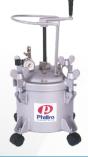

| Phillro Pressure Pots |                               |        |  |  |
|-----------------------|-------------------------------|--------|--|--|
| Coatings18            | 10 Ltr Pot - No agitation     | \$575  |  |  |
| Coatings19            | 10 Ltr Pot - Manual agitation | \$665  |  |  |
| Coatings20            | 10 Ltr Pot - Air agitation    | \$1035 |  |  |
| Coatings21            | 20 Ltr Pot - No agitation     | \$985  |  |  |
| Coatings22            | 20 Ltr Pot - Manual agitation | \$1030 |  |  |
| Coatings23            | 20 Ltr Pot - Air agitation    | \$1665 |  |  |