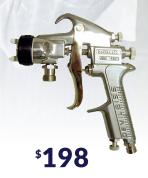

**\$23** 

\$49

Devilbiss Advance
1 8mm pressure feed con-

P/N COATINGS 17

eed conv feed 1.4 | 1.8 | 2.5

P/N COATINGS 16-1.4 P/N COATINGS 16-1.8 P/N COATINGS 16-2.5 Air / Fluid Hose set 5Mtr & 10 Mt

10 Mtr

5Mtr