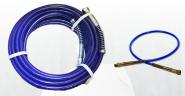

| Airless | Paint hose | to suit hig | h pressure air | less sprayers |
|---------|------------|-------------|----------------|---------------|
|         |            |             |                |               |

| Coatings01 | 1/4" ID x 1.8mtr 7540 psi whip - Flotech | \$62  |
|------------|------------------------------------------|-------|
| Coatings02 | 1/4" ID x 7.5mtr 7540 psi - Flotech      | \$99  |
| Coatings03 | 1/4' ID x 15mtr 7540 psi - Flotech       | \$114 |
| Coatings04 | 3/8" ID x 7.5mtr 7200 psi - Flotech      | \$120 |
| Coatings05 | 3/8" ID x 15mtr 7200 psi - Flotech       | \$233 |
| Coatings06 | 1/2" ID x 15mtr 7200 psi- Graco          | \$808 |