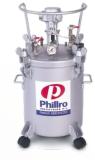

| Phillro Pressure Pots |                               |        |  |  |
|-----------------------|-------------------------------|--------|--|--|
| Coatings18            | 10 Ltr Pot - No agitation     | \$575  |  |  |
| Coatings19            | 10 Ltr Pot - Manual agitation | \$665  |  |  |
| Coatings20            | 10 Ltr Pot - Air agitation    | \$1035 |  |  |
| Coatings21            | 20 Ltr Pot - No agitation     | \$985  |  |  |
| Coatings22            | 20 Ltr Pot - Manual agitation | \$1030 |  |  |
| Coatings23            | 20 Ltr Pot - Air agitation    | \$1665 |  |  |