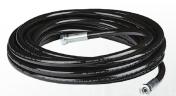

| Airless | Paint hose | to suit hig | h pressure air | less sprayers |
|---------|------------|-------------|----------------|---------------|
|         |            |             |                |               |

| Coatings01 | 1/4" ID x 1.8mtr 7540 psi whip - Flotech | \$62  |
|------------|------------------------------------------|-------|
| Coatings02 | 1/4" ID x 7.5mtr 7540 psi - Flotech      | \$99  |
| Coatings03 | 1/4' ID x 15mtr 7540 psi - Flotech       | \$114 |
| Coatings04 | 3/8" ID x 7.5mtr 7200 psi - Flotech      | \$120 |
| Coatings05 | 3/8" ID x 15mtr 7200 psi - Flotech       | \$233 |
| Coatings06 | 1/2" ID x 15mtr 7200 psi- Graco          | \$808 |